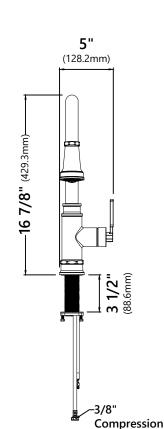

# Single Handle Pull Down Kitchen Faucet

Faucet Dimensions

Overall Height: 16 7/8" Overall Width: 5" Spout Height: 8 5/8" Spout Reach: 8 7/8"

## Features

- Pull Down Faucet
- Metal Body & ABS Sprayer
- Lead Free Brass Waterway
- 360° Swivel Spout
- Flow Rate: 1.8 gpm (6.8L/min) @ 60 psi
- Dual Function Sprayhead Spray/Stream
- 35mm Ceramic Cartridge
- Integrated Nylon Waterlines
- Dome Shaped Screen Washer
- Swivel Sprayer Connector
- Quick Weight
- Quick Connect Sprayer Hose
- 16 7/8" Hose Length
- Connections 3/8" Compression
- Max Deck Thickness: 3 1/2"
- TPI of aerator in the Sprayer 13/16-28UN-2A