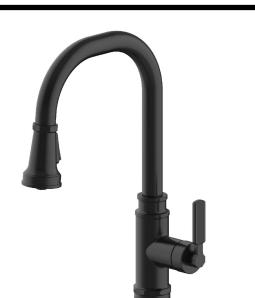

# KPF-4101

# Single Handle Pull Down Kitchen Faucet

Faucet Dimensions

Overall Height: 16 7/8" Overall Width: 5" Spout Height: 8 5/8" Spout Reach: 8 7/8"

### **Available Finishes**

- Chrome
- Matte Black
- Spot Free Stainless Steel
- Spot Free Black Stainless
- Spot Free Antique Champagne Bronze