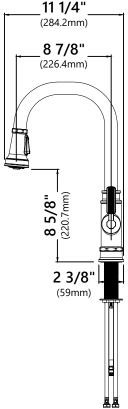

# Single Handle Pull Down Kitchen Faucet

Faucet Dimensions

Overall Height: 16 7/8" Overall Width: 5" Spout Height: 8 5/8" Spout Reach: 8 7/8"

## Features

- Pull Down Faucet
- Metal Body & ABS Sprayer
- Lead Free Brass Waterway
- 360° Swivel Spout
- Flow Rate: 1.8 gpm (6.8L/min) @ 60 psi
- Dual Function Sprayhead Spray/Stream
- 35mm Ceramic Cartridge
- Integrated Nylon Waterlines
- Dome Shaped Screen Washer
- Swivel Sprayer Connector
- Quick Weight
- Quick Connect Sprayer Hose
- 16 7/8" Hose Length
- Connections 3/8" Compression
- Max Deck Thickness: 3 1/2"
- TPI of aerator in the Sprayer 13/16-28UN-2A